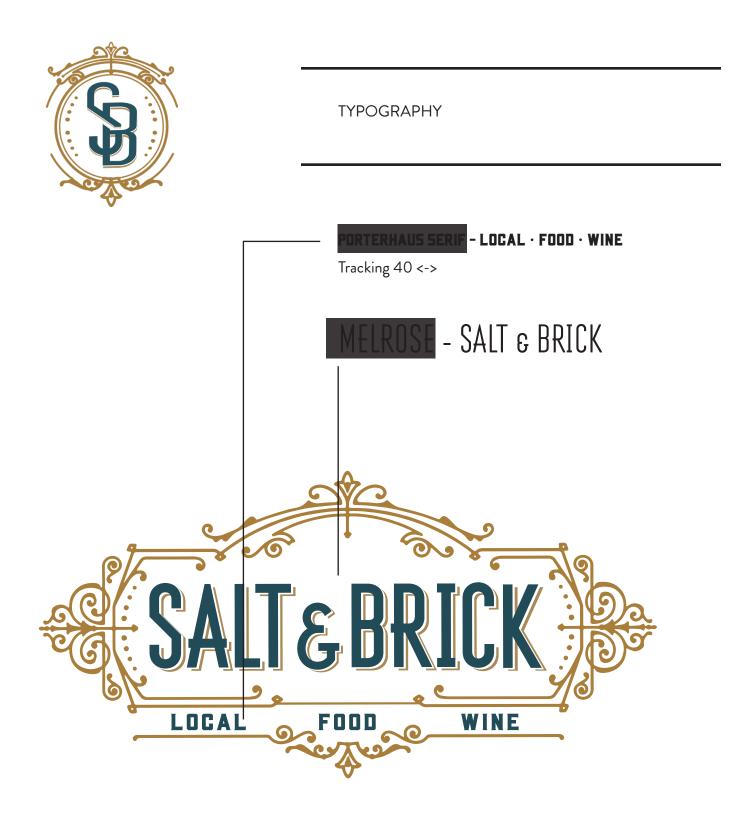

## SALT&BRICK

FULL Logo Variations: Standard Full Colour Standard Text Only Black & White Reverse - all white Full Colour with gold type

Standard Full Colour

Standard Text Only

Reverse - all white

Full Colour with gold type